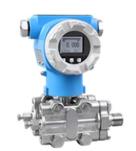

PTC-DP | D Intrinsic safety type IAIICT6                                                                                                                                                                                                                                                                                                                                                                                                                                                                                                                                                                                                                                                                                                                                                      |

E-mail: west lake bay@126.com